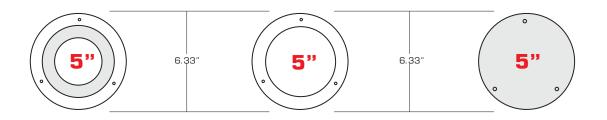

## ICE Decorative Etched Suspended Glass

-ICE, -ICE-S and -ICE<sup>2</sup> have a slight green tint (soda lime) | -ICE-C, -ICE-S-C and -ICE<sup>2</sup>-C have no tinting or color Round ICE is 3/16" Thick Tempered Glass

## ICE Decorative Etched Suspended Glass

4" & 6" Squares

4", 5", 6" & 8" Rounds

Dimensions on Back of Cut Sheet

## **FEATURES**

3/16" Thick Tempered Glass on Rounds 1/8" Thick Tempered Glass on Squares
1/2" Brass Standoffs Suspend Glass Below Trim Etched Highlights (Not Painted)
Dressed Edges Create a Glowing Outline Ships Fully Assembled on Reflector