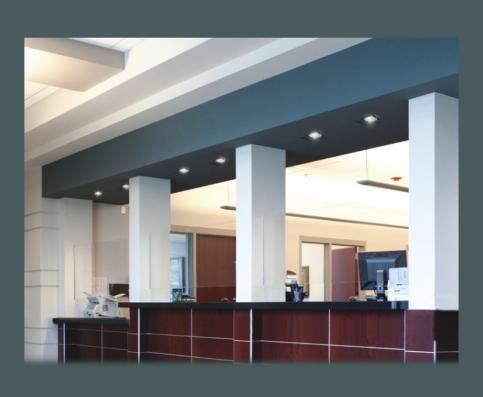

## **FEATURES**

3/16" Thick Tempered Glass on Rounds 1/8" Thick Tempered Glass on Squares
1/2" Brass Standoffs Suspend Glass Below Trim Etched Highlights (Not Painted)
Dressed Edges Create a Glowing Outline Ships Fully Assembled on Reflector