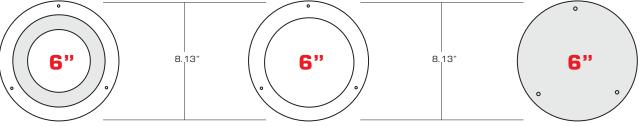

## ICE Decorative Etched Suspended Glass

4" & 6" Squares

4", 5", 6" & 8" Rounds

Dimensions on Back of Cut Sheet

-ICE & -ICE-C -ICE-S & -ICE-S-C -ICE-S & -ICE-S & -ICE-S-C -ICE-S & -ICE-S-C -ICE-S & -ICE-S-C -ICE-S & -ICE-S-C 8" 0 pen 0 9.19" Etched 0 c

© 2019 Peachtree Lighting LLC