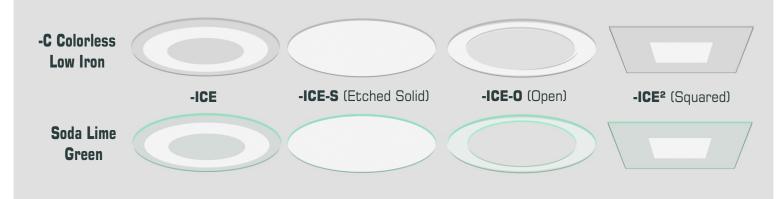

## ICE Decorative Etched Suspended Glass

-ICE, -ICE-S and -ICE<sup>2</sup> have a slight green tint (soda lime) | -ICE-C, -ICE-S-C and -ICE<sup>2</sup>-C have no tinting or color Round ICE is 3/16" Thick Tempered Glass

## ICE Decorative Etched Suspended Glass

4" & 6" Squares

4", 5", 6" & 8" Rounds

Dimensions on Back of Cut Sheet

-ICE & -ICE-C -ICE-S & -ICE-S-C -ICE-S & -ICE-S & -ICE-S-C -ICE-S & -ICE-S-C -ICE-S & -ICE-S-C -ICE-S & -ICE-S-C 8" 0 pen 0 9.19" Etched 0 c

© 2019 Peachtree Lighting LLC