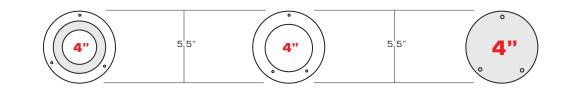

## ICE Decorative Etched Suspended Glass

-ICE, -ICE-S and -ICE<sup>2</sup> have a slight green tint (soda lime) | -ICE-C, -ICE-S-C and -ICE<sup>2</sup>-C have no tinting or color Round ICE is 3/16" Thick Tempered Glass

## ICE Decorative Etched Suspended Glass

4" & 6" Squares

4", 5", 6" & 8" Rounds

Dimensions on Back of Cut Sheet

## **FEATURES**

3/16" Thick Tempered Glass on Rounds 1/8" Thick Tempered Glass on Squares
1/2" Brass Standoffs Suspend Glass Below Trim Etched Highlights (Not Painted)
Dressed Edges Create a Glowing Outline Ships Fully Assembled on Reflector