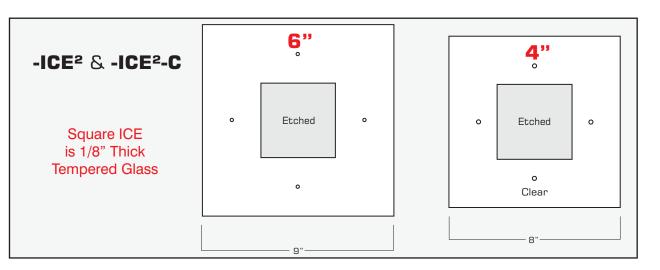

## ICE Decorative Etched Suspended Glass

4" & 6" Squares

4", 5", 6" & 8" Rounds

Dimensions on Back of Cut Sheet

## **FEATURES**

3/16" Thick Tempered Glass on Rounds 1/8" Thick Tempered Glass on Squares
1/2" Brass Standoffs Suspend Glass Below Trim Etched Highlights (Not Painted)
Dressed Edges Create a Glowing Outline Ships Fully Assembled on Reflector